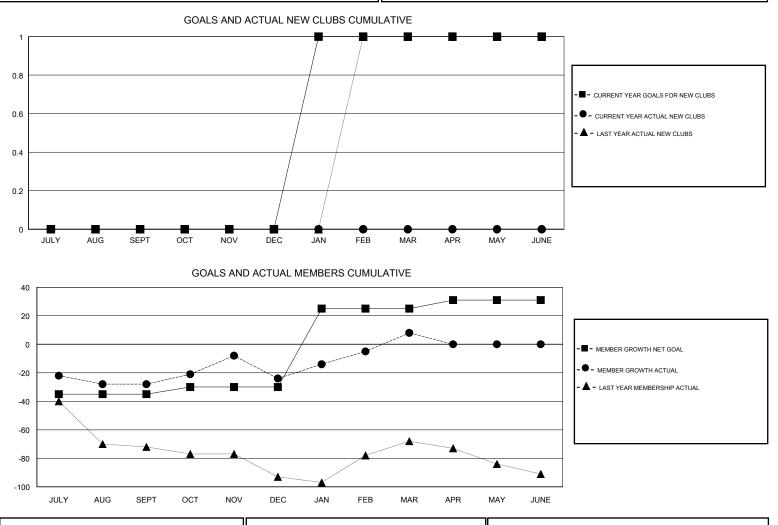

## HRIS I EWIS

| GMT: CHRIS LE | EWIS          |             | LOC           | ATION ONTARIO GMT CA  |                           |                         |                                                    |  |
|---------------|---------------|-------------|---------------|-----------------------|---------------------------|-------------------------|----------------------------------------------------|--|
| Clubs         |               |             |               | Members               |                           |                         |                                                    |  |
|               | RESULTS FOR   | R 2017-2018 |               | RESULTS FOR 2017-2018 |                           |                         |                                                    |  |
| QUARTER       | NEW CLUB GOAL | NEW CLUBS   | DROPPED CLUBS | QUARTER               | MEMBER GROWTH NET<br>GOAL | MEMBER GROWTH<br>ACTUAL | DROPPED<br>MEMBERS ACTUAL<br>(including transfers) |  |
| JULY/AUG/SEPT | 0             | 0           | 0             | JULY/AUG/SEPT         | -35                       | 24                      | 45                                                 |  |
| OCT/NOV/DEC   | 0             | 0           | 0             | OCT/NOV/DEC           | 5                         | 47                      | 39                                                 |  |
| JAN/FEB/MAR   | 1             | 0           | 0             | JAN/FEB/MAR           | 55                        | 46                      | 13                                                 |  |
| APR/MAY/JUNE  | 0             | 0           | 0             | APR/MAY/JUNE          | 6                         | 0                       | 0                                                  |  |